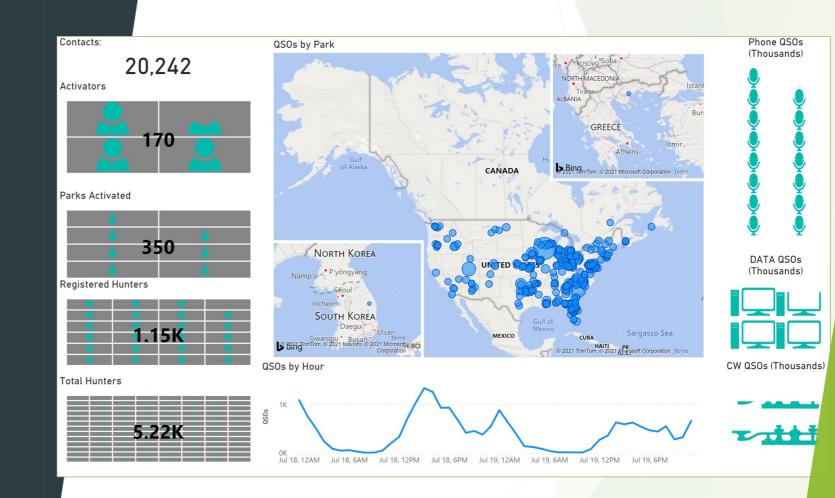

information for bragging rights amoungst your fellow POTA ops!

Most Contacts Activator, by Location (State, Province, etc.)

Most Contacts Hunter, by Location (State, Province, etc.)

Most Contacts Activator, by Band

Most Contacts Hunter, by Band

Most Contacts Activator, VHF and up

Most Contacts Hunter, VHF and up

Most P2P Contacts

### Enticed? How to Participate?

1

Go to <a href="https://pota.app">https://pota.app</a>
and create an account if you don't have one already!

2

Activators: follow standard <u>POTA rules</u>, The <u>IARU Ethics and Operating Procedures</u>, and the DX Code of Conduct

 Submit your logs within 2 weeks of completion of the event 3

Hunters: Hang out in your shack and contact the activators!

### What to Expect...

Looking to last year as an example....



01

Activators: Be sure to spot yourself at <a href="https://pota.app">https://pota.app</a>

02

Activators: Post your plans to the schedule (especially if you do CW!) 03

Small station? New Operator? -Try Digital Modes! 04

Hunters: Use the new features at <a href="https://pota.app">https://pota.app</a> to help you 'keep track'

### Tips and Tricks

Questions