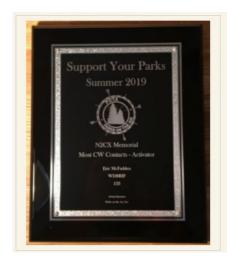

#### N2CX Memorial (Most CW Contacts - Activator)

**About:** This award is issued to the activator making the largest number of CW contacts, according to standard POTA rules.

Winner: WD8RIF

Award Sponsor: Parks on the Air, Inc.