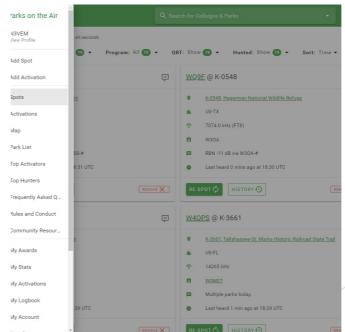

### What to Expect...

Looking to last year as an example....

01

Activators: Be sure to spot yourself at <a href="https://pota.app">https://pota.app</a>

02

Activators: Post your plans to the schedule (especially if you do CW!) 03

Small station? New Operator? -Try Digital Modes! 04

Hunters: Use the new features at <a href="https://pota.app">https://pota.app</a> to help you 'keep track'