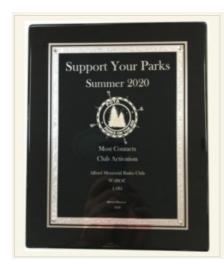

#### Most Contacts Club Activation

**About:** \*New for 2020\* This award is issued to the club that makes the most contacts as activators, according to standard POTA rules. Club entries must log the club call as "station callsign" for every QSO, and each individual member's callsign as "operator" for the QSOs they make for the club. There must be contacts made by a minium of 3 unique operators to qualify.

Winner: W4BOC Award Sponsor: AE0Z

2017 POTA Begins when NPOTA ends 2017 Seasonal 'Support Your Parks' activities begin. 2018 Summer The first 'plaque event' 2019 8 Plaques Available & N2CX Memorial 2020 11 Plaques Available & Clubs!